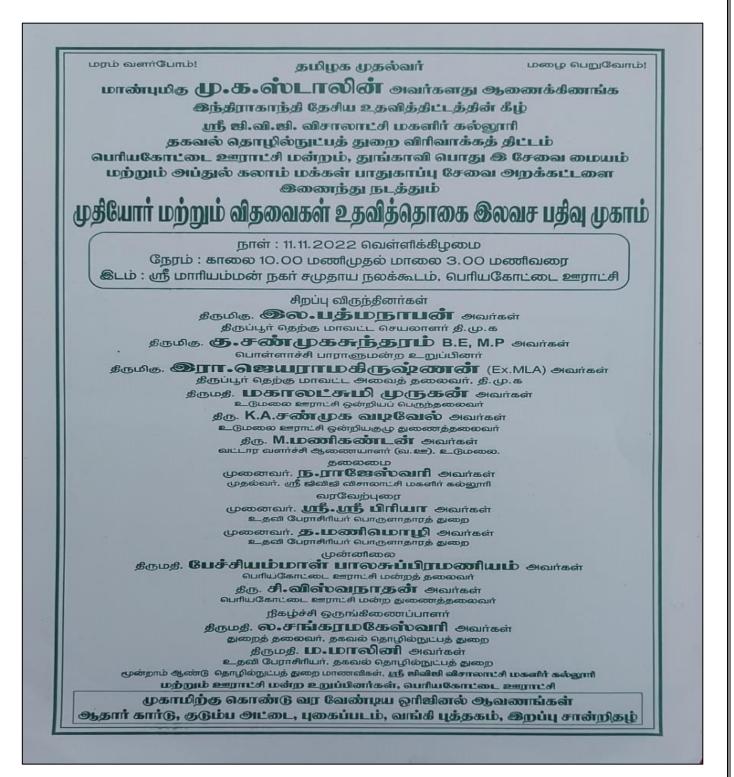

Udumalpet.

Respected Madam,

Sub : Permission to go for Extension Activity regarding.

The Department of Information Technology in association with Dr. Abdul Kalam Makkal Padhukappu Sevai Arakkattalai and Public E-Sevai Centre, Thungavi has planned for the extension activity on "Free Registration Camp of Indira Gandhi National Old Age Pension scheme and Widow Pension scheme "under National Social Assistance Program(NSAP)– a Central Government Scheme on 11-11-2022 for the public of Periyakottai panchayat at Kamaraj Nagar Middle School, Udumalpet. Hereby, I request you to kindly permit our III B.Sc IT (total : 37) students for the same.

Date : 12.11.2022

த தி.வி.தி விசாலாப்பி டகளிர் கல்லூரி -குகவல் தொடில் நுட்பத் தறை விரிவாக்கத் திட்டத்தின் கெயலாக, பெரிய கோவேட ஊராப்பி டன்றம், துங்காவி பொது ஆட்சனவ பையம் மற்றும் Dr. அப்தல் சுலாம் டைக்கள் பாதுகாப்பு சேவை அறக்கட்டனை ஹைந்து பெரியகோன்ட ஊராப்பி டக்களுக்காக, 11.11.2022 அன்று ஆந்திர காற்தி தேசிய உதவித்திட்டத்தின் கீடீ டிரியோர் மற்றும் விதவைகள் உதவித்திட்டத்தின் கீடீ டிரியோர் மற்றும் விதவைகள் உதவித்திடைத்தில் பதிவருகோம் நடத்தியதாகாக பாரரிட்டி தீச்சான்றிதடி வடிறைகும் திடிதிலாதல் சுருறுக் காரை இவைச் பதிவழுகோம் நடக்திலாதல் காறிக்காத வைச் பதிவழுகோம் நடத்திலாதல்காக பாரரிட்டி தீச்சான்றிதடி வடிறைகம் கல் தல் சுமாலில் சுமாறீ 50 க்கிலாக வடிறைகம் கல் தல்கோலில் சுமாறீ கல்கு குறை