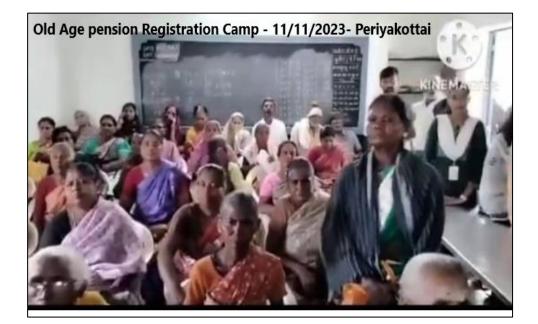

#### **DEPARTMENT OF INFORMATION TECHNOLOGY**

Extension Activities – 2022- 2023

Free Registration Camp - Old Age Pension Scheme & Widow Pension Scheme (National Social Assistance Program)

Periyakottai Panchayat - 11-11-2022 Report

#### Department of Information Technology

Extension Activity - Free Registration Camp of Indira Gandhi National Old Age pension scheme and Widow Pension Scheme - Periyakottai Panchayat - 11/11/2022

Affiliated to Bharathiar University, Coimbaton DBT Star College with Star Status An ISO 9001:2015 Certified Institution Udumalpet- 642128

Photos

Affiliated to Bharathiar University, Coimbate DBT Star College with Star Status An ISO 9001:2015 Certified Institution Udumalpet- 642128