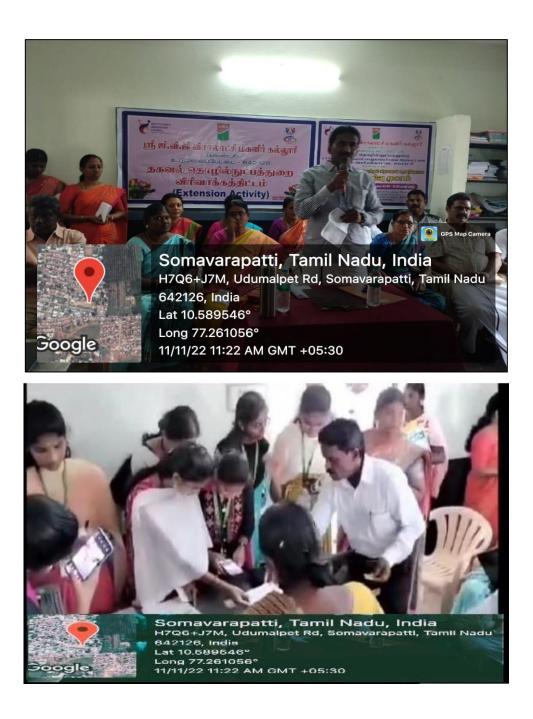

#### **DEPARTMENT OF INFORMATION TECHNOLOGY**

Extension Activities – 2022- 2023

Free Registration Camp - Old Age Pension Scheme & Widow Pension Scheme (National Social Assistance Program)

Periyakottai Panchayat - 11-11-2022 Report

#### Department of Information Technology

Extension Activity - Free Registration Camp of Indira Gandhi National Old Age pension scheme and Widow Pension Scheme - Periyakottai Panchayat - 11/11/2022

Affiliated to Bharathiar University, Coimbaton DBT Star College with Star Status An ISO 9001:2015 Certified Institution Udumalpet- 642128

Photos

Affiliated to Bharathiar University, Coimbate DBT Star College with Star Status An ISO 9001:2015 Certified Institution Udumalpet- 642128