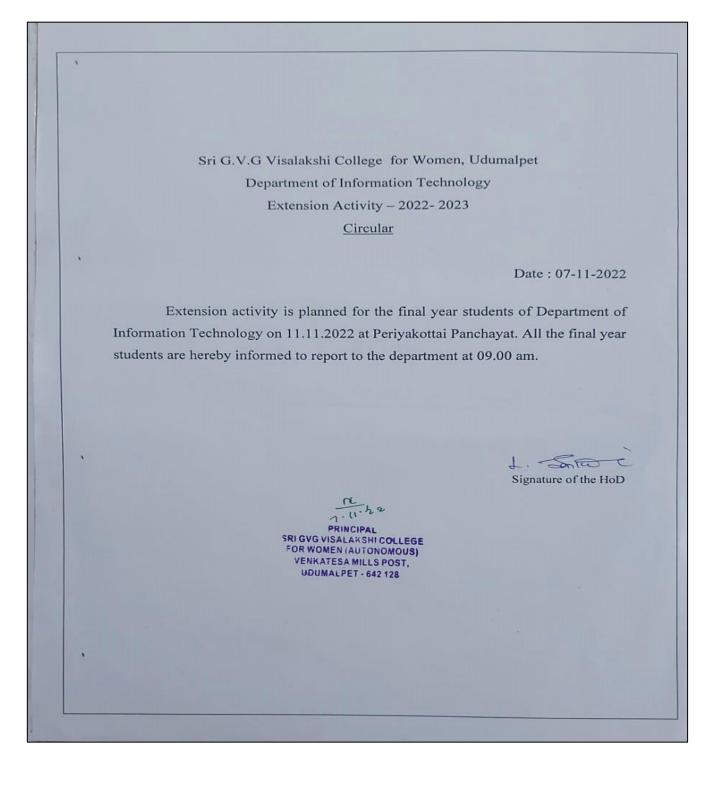

Udumalpet.

Respected Madam,

Sub : Permission to go for Extension Activity regarding.

The Department of Information Technology in association with Dr. Abdul Kalam Makkal Padhukappu Sevai Arakkattalai and Public E-Sevai Centre, Thungavi has planned for the extension activity on "Free Registration Camp of Indira Gandhi National Old Age Pension scheme and Widow Pension scheme "under National Social Assistance Program(NSAP)– a Central Government Scheme on 11-11-2022 for the public of Periyakottai panchayat at Kamaraj Nagar Middle School, Udumalpet. Hereby, I request you to kindly permit our III B.Sc IT (total : 37) students for the same.