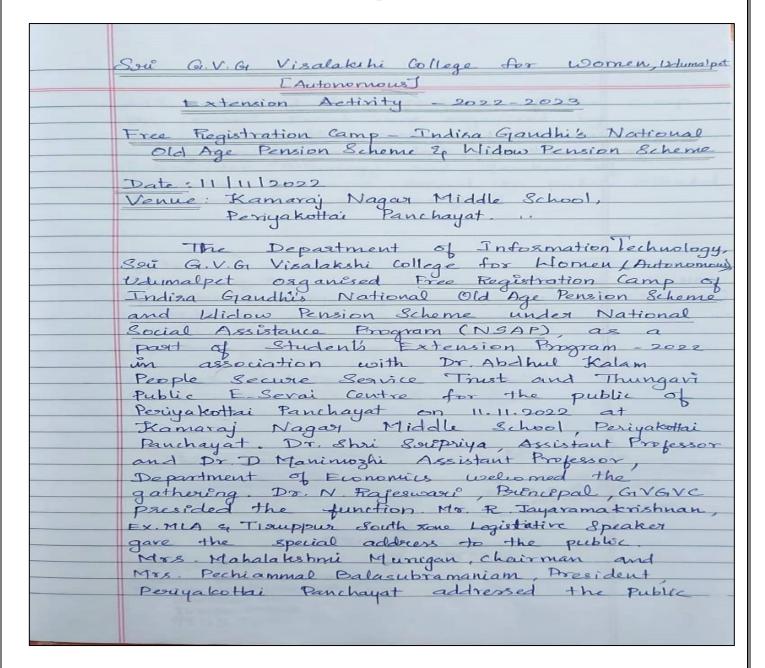

#### **DEPARTMENT OF INFORMATION TECHNOLOGY**

Extension Activities – 2022- 2023

Free Registration Camp - Old Age Pension Scheme & Widow Pension Scheme (National Social Assistance Program)

Periyakottai Panchayat - 11-11-2022 Report

Udumalpet.

Respected Madam,

Sub : Permission to go for Extension Activity regarding.

The Department of Information Technology in association with Dr. Abdul Kalam Makkal Padhukappu Sevai Arakkattalai and Public E-Sevai Centre, Thungavi has planned for the extension activity on "Free Registration Camp of Indira Gandhi National Old Age Pension scheme and Widow Pension scheme "under National Social Assistance Program(NSAP)– a Central Government Scheme on 11-11-2022 for the public of Periyakottai panchayat at Kamaraj Nagar Middle School, Udumalpet. Hereby, I request you to kindly permit our III B.Sc IT (total : 37) students for the same.

#### Department of Information Technology

Extension Activity - Free Registration Camp of Indira Gandhi National Old Age pension scheme and Widow Pension Scheme - Periyakottai Panchayat - 11/11/2022